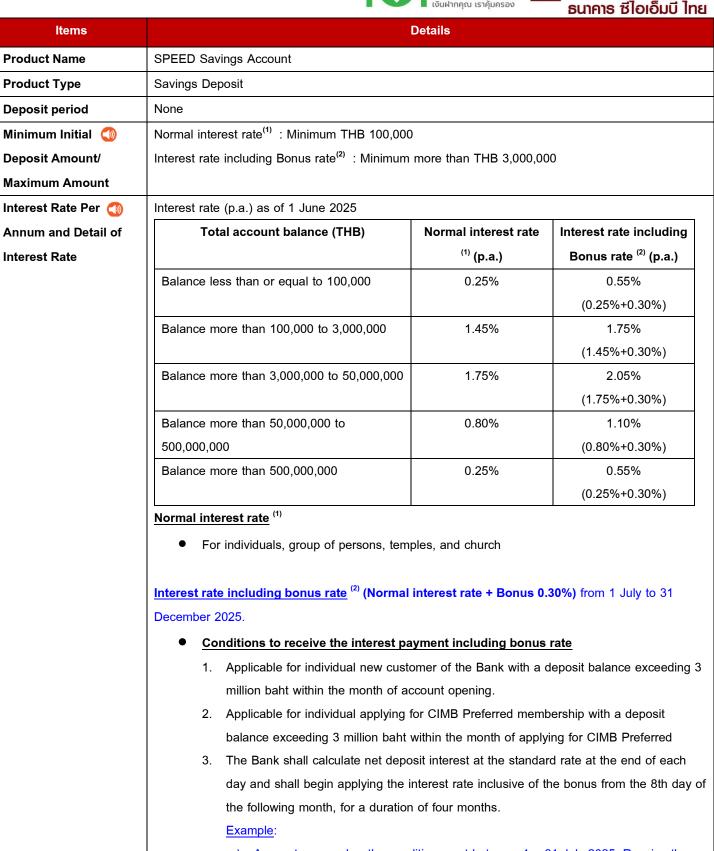

## **Product Sales sheet**

Update as of 1 July 2025

CIMB THAI

- a) Accounts opened or the conditions met between 1 31 July 2025: Receive the interest rate including the bonus rate from 8 August 2025 to 7 December 2025.
   From 8 December 2025 onward, receive the normal interest rate.
- b) Accounts opened or the conditions met between 1 31 August 2025: Receive the interest rate including the bonus rate from 8 September 2025 to 7 January 2026.
   From 8 January 2026 onward, receive the normal interest rate.

Update as of 1 July 2025

|                          | c) Accounts opened or the conditions met between 1 – 30 September 2025: Receive                                     |
|--------------------------|---------------------------------------------------------------------------------------------------------------------|
|                          | the interest rate including the bonus rate from 8 October 2025 to 7 February                                        |
|                          | 2026. From 8 February 2026 onward, receive the normal interest rate.                                                |
|                          | Subjected to the Bank's latest deposit interest rate announcement. See more details in the Bank's                   |
|                          | deposit interest announcement or at www.cimbthai.com.                                                               |
| Interest Payment 🛛 🕥     | • Interest paid monthly, with deducted withholding tax as prescribed by The Revenue Department.                     |
| Key Requirements 🛛 🕥     | <ul> <li>For individuals, group of persons, temples and churches</li> </ul>                                         |
|                          | <ul> <li>Each customer is allowed to open only one account.</li> </ul>                                              |
| Deposit/Withdrawal/ 🔿    | • From 11 August 2021 onwards, the deposit shall receive protection by Deposit Protection Agency,                   |
| Transfer and Other       | as prescribed by law, in the amount of THB 1 million per 1 depositor per 1 financial institution.                   |
| Benefits and             |                                                                                                                     |
| Conditions               |                                                                                                                     |
| Interest rate in case of | • None                                                                                                              |
| breaching deposit        |                                                                                                                     |
| terms                    |                                                                                                                     |
| Account Maintenance      | • In case the account has balance less than THB 2,000 and has no activity or loses contact for                      |
| Fee 🛛 🕥                  | over one consecutive year (12 months), an account maintenance fee will be charged at THB 50                         |
|                          | per month.                                                                                                          |
|                          | • In case of no account activity (dormant status), please contact CIMB Thai branch or any other                     |
|                          | channels as specified by the Bank to reactivate the account.                                                        |
| Account renewal upon     | None                                                                                                                |
| deposit maturity         |                                                                                                                     |
| Contact Channel 🛛 🕥      | CIMB Thai Bank branches                                                                                             |
|                          | ● CIMB Thai Care Center Tel. 02-626-7777                                                                            |
|                          | ● CIMB Thai Website (www.cimbthai.com)                                                                              |
| Caution 🕥                | <ul> <li>In case of deposit account opening, if no deposit is made within the date falling 30 days after</li> </ul> |
|                          | the account opening date, such deposit account will be closed automatically without prior or                        |
|                          | further notice.                                                                                                     |
|                          | <ul> <li>The Bank shall not keep a passbook for customer in any case.</li> </ul>                                    |
|                          | <ul> <li>Inter-region or inter-bank transactions shall incur an additional fee.</li> </ul>                          |
|                          | <ul> <li>For any questions, please ask for seek clarification from a Bank immediately.</li> </ul>                   |
| Communication of any     | The Bank will make prior notice about any change in service conditions that may cause the                           |
| changes to conditions    | customers to lose their benefit.                                                                                    |
| of the products to       |                                                                                                                     |
| customer.                |                                                                                                                     |