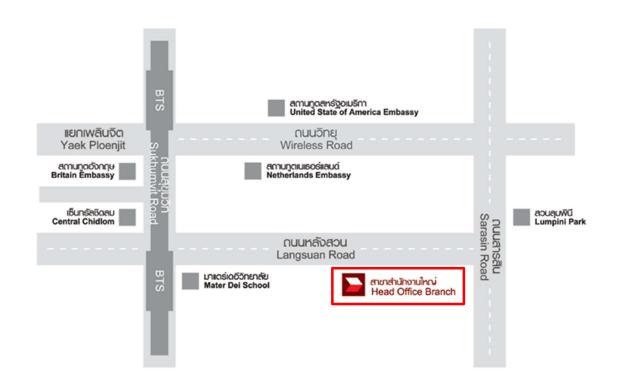

## Map of the meeting venue CIMB Thai Bank Public Company Limited

Venue The Auditorium Room, 9<sup>th</sup> Floor, CIMB Thai Bank Public Company Limited

44 Langsuan Road, Lumpini, Pathumwan, Bangkok 10330

## <u>Transportation</u> Private Car

- From Sukhumvit Road (Ploenjit Junction), turn left at Chidlom Junction to Langsuan Road. The Bank is located on the right.
- 2. From Chidlom Road, cross Chidlom Junction and enter Langsuan Road. The Bank is located on the right.

## **Public Transportation**

- 1. BTS, Chidlom Station, Exit No. 4
- 2. Bus No. 2, 17, 25, 40, 48, 501 and 508