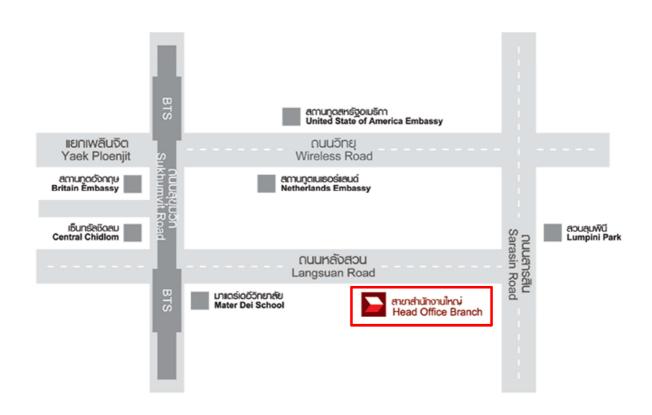

## Map of the meeting venue CIMB Thai Bank Public Company Limited

Venue The Auditorium Room, 9<sup>th</sup> Floor, CIMB Thai Bank Public Company Limited

44 Langsuan Road, Lumpini, Pathumwan, Bangkok 10330

## **Transportation**

## Private Car

- From Sukhumvit Road (Ploenjit Junction), turn left at Chidlom Junction to Langsuan Road. The Bank is located on the right.
- 2. From Chidlom Road, cross Chidlom Junction and enter Langsuan Road. The Bank is located on the right.

## **Public Transportation**

- 1. BTS, Chidlom Station, Exit No. 4
- 2. Bus No. 2, 17, 25, 40, 48, 501 and 508