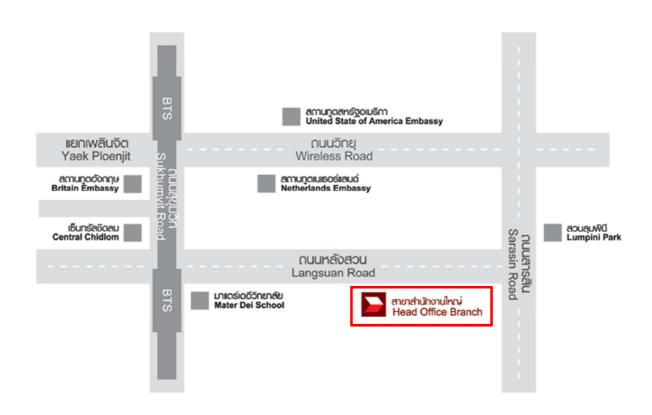

## Map of the meeting venue CIMB Thai Bank Public Company Limited

<u>Venue</u> The Auditorium Room, 9<sup>th</sup> Floor, CIMB Thai Bank Public Company Limited

44 Langsuan Road, Lumpini, Pathumwan, Bangkok 10330

## **Transportation**

## Private Car

- From Sukhumvit Road (Ploenjit Junction), turn left at Chidlom Junction to Langsuan Road. The Bank is located on the right.
- 2. From Chidlom Road, cross Chidlom Junction and enter Langsuan Road. The Bank is located on the right.

## **Public Transportation**

- 1. BTS, Chidlom Station, Exit No. 4
- 2. Bus No. 2, 17, 25, 40, 48, 501 and 508