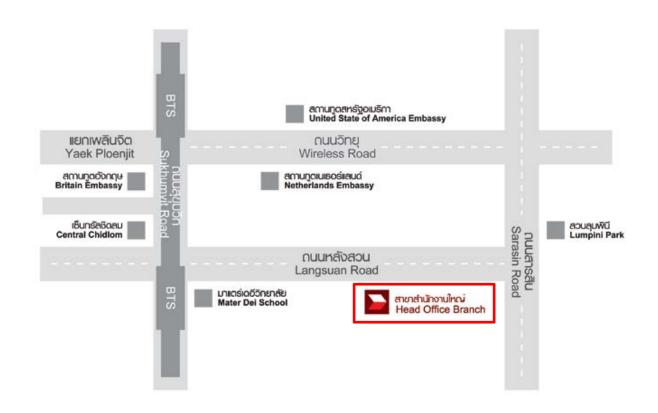

## Map of the meeting venue CIMB Thai Bank Public Company Limited

<u>Venue</u> The Auditorium Room, 9<sup>th</sup> Floor, CIMB Thai Bank Public Company Limited

44 Langsuan Road, Lumpini, Pathumwan, Bangkok 10330

## **Transportation**

## Private Car

- From Sukhumvit Road (Ploenjit Junction), turn left at Chidlom Junction to Langsuan Road. The Bank is located on the right.
- 2. From Chidlom Road, cross Chidlom Junction and enter Langsuan Road. The Bank is located on the right.

## **Public Transportation**

- 1. BTS, Chidlom Station, Exit No. 4
- 2. Bus No. 2, 17, 25, 40, 48, 501 and 508