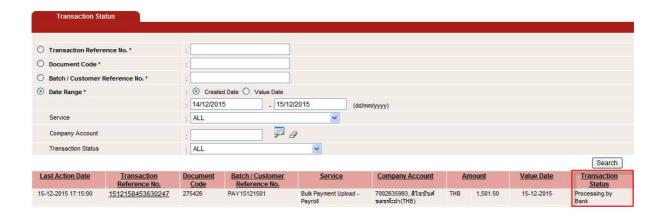

Step 6 When reach the effective date, the transaction status will be changed to Prcoessing by Bank until completed process

Step 7 When the processing is completed, the transaction status will be changed to Executed Successfully. Otherwise, please kindly contact TB Hotline for more detail.