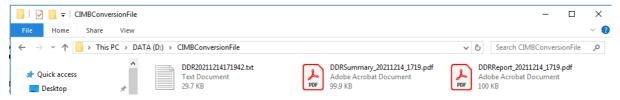

## Step 7 Three files are derived as follows

Instruction text file Text Instruction file for uploading.

DDRReport The instruction report file.

DDRSummary The summarize instruction report file.