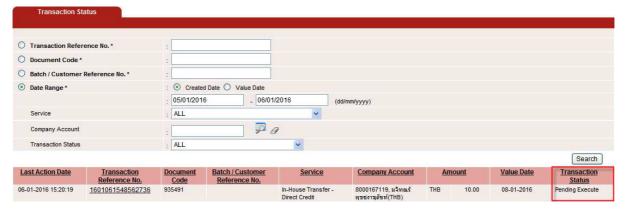

Step 4 Once the approver completed approval process the Approval Status will displays as A - Approved

Step 5 The transaction status will be changed to Pending Execute until reach the effective date that the company's administrator mentions on the instruction file. (You can see in **My Task> Transaction Status** menu)