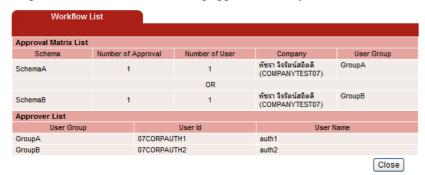

t Instruction and then click Direct Debit Bulk Upload submenu





Step 3 Choose TXT in File Format



Step 4 Click Browse... button in File Upload and then choose the instruction file and then press the Confirm button.



Step 5 The summarise instruction will displays about the totally number of transaction records, the totally amount of all transactions, and etc. Please kindly beware crosscheck first and then click on Submit button.



Note To crosscheck the records detail please click on the number of the Totol Records when you finish checking click the Close button







Step 6 Once the transaction has been submitted successfully, there will be a message awaiting approval (blue letters), press Done button.



Step 7 You can check the awaiting approvers list by click on Workflow List





## How to approve transaction (For Approver Role)

Step 1 Open internet browser <a href="https://www.bizchannel.cimbthai.com">https://www.bizchannel.cimbthai.com</a> website. Login with company id, username (provides by CIMB Thai), and password.



Step 2 Click on My Task menu and then click Pending Task sub-menu





Step 3 The pending approval transactions will be displayed automatically in table, Approver can select multiple transaction by check mark at the records and then press Approve





The system will be asking for the authorized code

For Token device Please find the Response No from the token device by press APP1 and then input

the Challenge No that displays on prompt screen.

For Mobile authorized Click on Send OTP button to get OTP code via SMS



Step 4 Once the approve