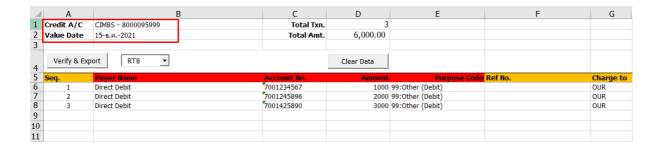

Step 5 Provides the customer details for each records

| 1                | Α               | В                         | С                         | D            | E                                    | F       | G                |
|------------------|-----------------|---------------------------|---------------------------|--------------|--------------------------------------|---------|------------------|
| 1                | Credit A/C      | CIMBS - 8000095999        | Total Txn.                | 3            |                                      |         |                  |
| 2                | Value Date      | 15-ธ.ค2021                | Total Amt.                | 6,000.00     |                                      |         |                  |
| 3                |                 |                           |                           |              |                                      |         |                  |
| 4                | Verify & Exp    | ort RTB 🔻                 |                           | Clear Data   |                                      |         |                  |
|                  |                 |                           |                           |              |                                      |         |                  |
| 5                | Seq.            | Payer Name                | Account No.               | Amount       | Purpose Code                         | Ref No. | Charge to        |
| 5                | Seq.            | •                         | Account No.<br>7001234567 |              | Purpose Code<br>99:Other (Debit)     |         | Charge to<br>OUR |
| 6<br>7           | <b>Seq.</b> 1 2 | Direct Debit              | _                         | 1000<br>2000 | 99:Other (Debit)<br>99:Other (Debit) |         |                  |
| 5<br>6<br>7<br>8 | 1<br>2<br>3     | Direct Debit Direct Debit | 7001234567                | 1000<br>2000 | 99:Other (Debit)                     |         | OUR              |
| 6<br>7           | 1<br>2<br>3     | Direct Debit Direct Debit | 7001234567<br>7001245896  | 1000<br>2000 | 99:Other (Debit)<br>99:Other (Debit) |         | OUR<br>OUR       |
| 6<br>7<br>8      | 1<br>2<br>3     | Direct Debit Direct Debit | 7001234567<br>7001245896  | 1000<br>2000 | 99:Other (Debit)<br>99:Other (Debit) |         | OUR<br>OUR       |

5.1 Seq The system generating's order number

5.2 Payer Name Customer Name

5.3 Account No. Customer's account number

5.4 Amount Collection amout

5.5 Purpose Code The purpose of collection

5.6 Ref No. The reference code

5.7 Charge to Choose the method to charge the party who will bear all fees

OUR is Charge to Company

BEN is Charge to Customers

Step 6 After filling out the supplier payment information, press Verify & Export button.