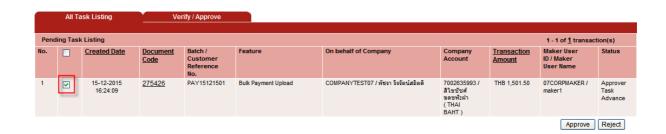

Step 2 Click on My Task menu and then click Pending Task sub-menu

Step 3 The pending approval transactions will be displayed automatically in table, Approver can select multiple transaction by check mark at the records and then press Approve