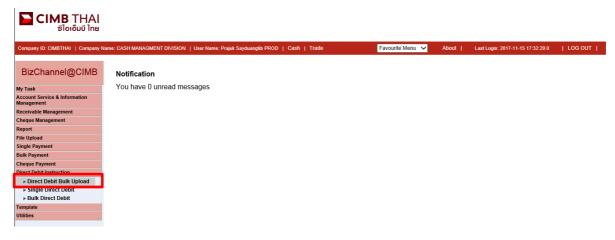

Step 2 Click on main menu Direct Debit Instruction and then click Direct Debit Bulk Upload submenu

Step 3 Choose TXT in File Format

Step 4 Click Browse... button in File Upload and then choose the instruction file and then press the Confirm button.