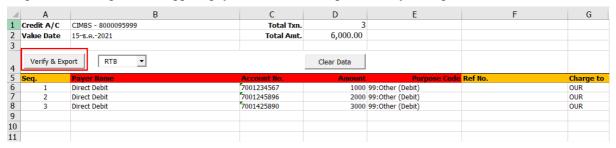

5.7 Charge to Choose the method to charge the party who will bear all fees

OUR is Charge to Company

BEN is Charge to Customers

Step 6 After filling out the supplier payment information, press Verify & Export button.