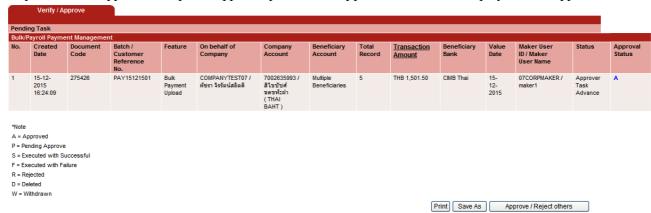

Step 2 Click on My Task menu and then click Pending Task sub-menu

Step 3 The pending approval transactions will be displayed automatically in table, Approver can select multiple transaction by check mark at the records and then press Approve

Step 4 Once the approver completed approval process the Approval Status will displays as A - Approved

Step 5 The transaction status will be changed to Pending Execute until reach the effective date that the company's administrator mentions on the instruction file. (You can see in **My Task> Transaction Status** menu)