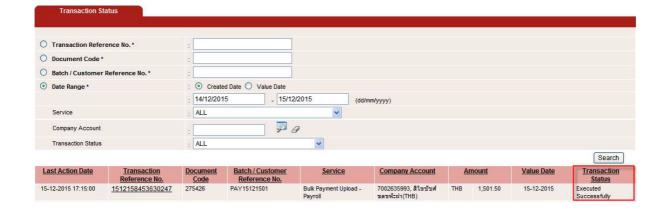

Step 6 When reach the effective date, the transaction status will be changed to Prcoessing by Bank until completed process

Step 7 When the processing is completed, the transaction status will be changed to Executed Successfully. Otherwise, please kindly contact TB Hotline for more detail.