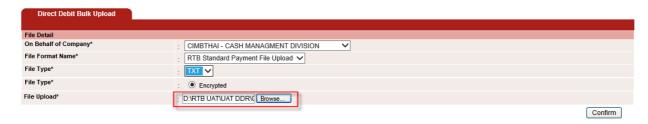

Step 2 Click on main menu Direct Debit Instruction and then click Direct Debit Bulk Upload submenu

Step 3 Choose TXT in File Format

Step 4 Click Browse... button in File Upload and then choose the instruction file and then press the Confirm button.