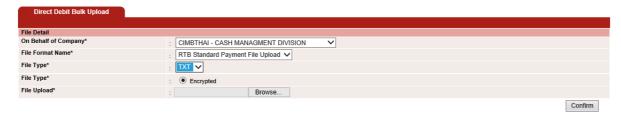

Step 2 Click on main menu Direct Debit Instruction and then click Direct Debit Bulk Upload submenu

Step 3 Choose TXT in File Format

Step 4 Click Browse... button in File Upload and then choose the instruction file and then press the Confirm button.