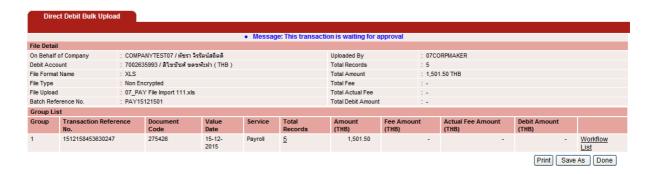

Note To crosscheck the records detail please click on the number of the Totol Records when you finish checking click the Close button

Step 6 Once the transaction has been submitted successfully, there will be a message awaiting approval (blue letters), press Done button.

Step 7 You can check the awaiting approvers list by click on Workflow List