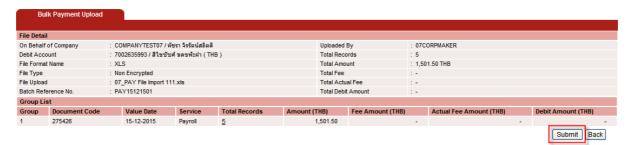

Step 5 The summarise instruction will displays about the totally number of transaction records, the totally amount of all transactions, and etc. Please kindly beware crosscheck first and then click on Submit button.

Note To crosscheck the records detail please click on the number of the Totol Records when you finish checking click the Close button

Step 6 Once the transaction has been submitted successfully, there will be a message awaiting approval (blue letters), press Done button.