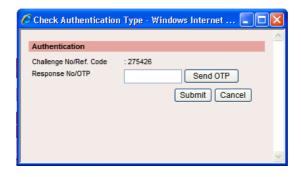

The system will be asking for the authorized code

For Token device Please find the Response No from the token device by press APP1 and then input

the Challenge No that displays on prompt screen.

For Mobile authorized Click on Send OTP button to get OTP code via SMS