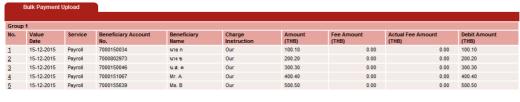

Note To crosscheck the records detail please click on the number of the Totol Records when you finish checking click the Close button

Step 6 Once the transaction has been submitted successfully, there will be a message awaiting approval (blue letters), press Done button.